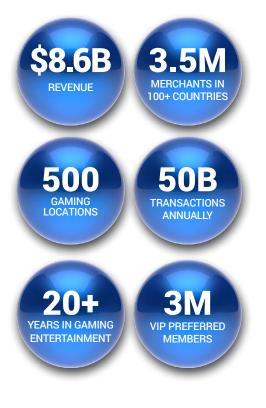

with 46 watch lists.



CONFIGURABLE Reduce learning curve. Customizable transaction verbiage, color coding and alerts.



INCIDENT REPORTING Ensure prompt compliance. Initiate and track incident reports from any station.



POSITION DRIVEN Avoid complexity. Enables only the features users need to complete job functions.



INSTANT MESSAGING Communicate without causing alarm. Send messages to all open stations in real time.



WEB-BASED Avoid downtime. Server-level updates deployed to all workstations.



SAR ANALYTICS Avoid hours of manual research. Access Chip Walk and Minimal Gaming reports in real-time.



OPEN API Compatible with any gaming system, instrument or currency-based transaction.



REPORTS Sharpen risk awareness. Create custom reports by section to isolate risk potential.



## **Reduce Your Risk of Costly Penalties**

Don't let manual compliance processes jeopardize your business. VIP Shield provides casinos with a new level of compliance assistance by automating Anti-Money Laundering and IRS reporting processes, including Multiple Transaction Log (MTL), Negotiable Instrument Log (NIL), Monetary Instrument Log (MIL) and chip log transactions, as well as Suspicious Activity Reporting (SAR).

Accessible directly through our VIP LightSpeed<sup>®</sup> platform, VIP Shield<sup>™</sup> automatically flags transactions for necessary compliance actions and posts MTL, NIL and chip log entries as needed. Additionally, the solution executes SAR and incident reporting as needed. VIP Shield is easy-to-use and requires a minimal learning curve for cage staff.

## **glob