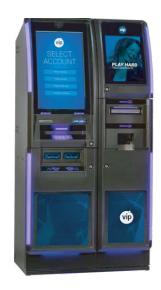

# Self-Service Ticket Redemption and Cash Access Kiosks

LSK 2500

LSX 4100

## **Enhanced Player Experience**

- Self-service solution: TITO, bill breaking, eCheck, ATM, and cash advance
- High-performance and dependable
- Slim profile for maximum floor space utilization
- Robust service capability with less maintenance and more uptime

### Maximum Value for Floor Space

- · High-capacity design reduces maintenance
- Saves room for revenue-producing games

### **Enhanced Security**

- Enclosed bill paths and discreet PIN pad location
- Privacy screens and EMV compliance
- · Real-time security alerts
- Integrates T31 controls and reporting

All kiosks are fully ADA compliant.