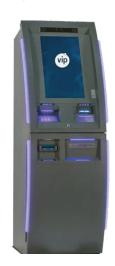

# Self-Service Ticket Redemption and Cash Access Kiosks

LSK 2500

LSX 4100

## **Enhanced Player Experience**

- Self-service solution: TITO, bill breaking, eCheck, ATM, and cash advance
- High-performance and dependable
- Slim profile for maximum floor space utilization
- Robust service capability with less maintenance and more uptime

### Maximum Value for Floor Space

- · High-capacity design reduces maintenance
- Saves room for revenue-producing games

### **Enhanced Security**

- Enclosed bill paths and discreet PIN pad location
- Privacy screens and EMV compliance
- · Real-time security alerts
- Integrates T31 controls and reporting

All kiosks are fully ADA compliant.