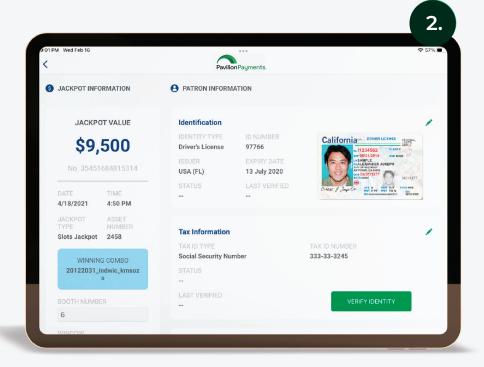

## VIP Mobile Jackpot

VIP Mobile Jackpot enables casinos to process jackpots in less than 5 minutes by using a mobile tablet Smart App and the VIP LightSpeed Kiosk.

Using a small but multi-purpose portable device, attendants can monitor jackpots and immediately make their way to the slot machine, verify the jackpot, and collect the patron's information electronically. Once verification and patron information collection is complete, the attendant can use the device to load

the jackpot value to the patron's VIP Mobility ledger in mere seconds or use the closest kiosk to process a cash payment or obtain a voucher. This ensures the most efficient payment processing experience can allow your patrons to return to gaming far quicker than before.