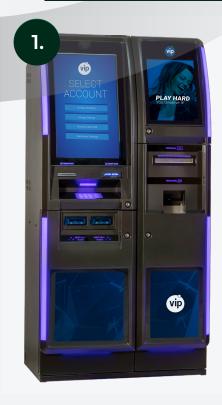

## All-In-One Kiosks

VIP Mobile Jackpot enables casinos to process jackpots in less than 5 minutes by using a mobile tablet Smart App and the VIP LightSpeed Kiosk.

Using a small but multi-purpose portable device, attendants can monitor jackpots and immediately make their way to the slot machine, verify the jackpot, and collect the patron's information electronically. Once verification and patron information collection is complete, the attendant can use the device to load

the jackpot value to the patron's VIP Mobility ledger in mere seconds or use the closest kiosk to process a cash payment or obtain a voucher. This ensures the most efficient payment processing experience can allow your patrons to return to gaming far quicker than before.