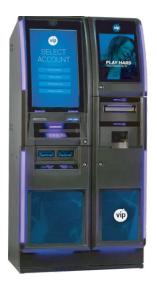

# Self-Service Ticket Redemption and Cash Access Kiosks

LSK 2500

LSX 4100

## **Enhanced Player Experience**

• Self-service solution: TITO, bill breaking, e-check, ATM, and cash advance

- High-performance and dependable
- Slim profile for maximum floor space utilization
- Robust service capability with less maintenance and more uptime

#### Maximum Value for Floor Space

- High-capacity design reduces maintenance
- Saves room for revenue-producing games

### **Enhanced Security**

- Enclosed bill paths and discreet PIN pad location
- Privacy screens and EMV compliance
- · Real-time security alerts
- Integrates T31 controls and reporting

All kiosks are fully ADA compliant.