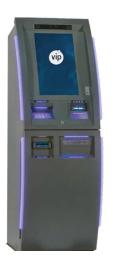

# Self-Service Ticket Redemption and Cash Access Kiosks

LSK 2500

LSX 4100

## **Enhanced Player Experience**

• Self-service solution: TITO, bill breaking, e-check, ATM, and cash advance

- High-performance and dependable
- Slim profile for maximum floor space utilization
- Robust service capability with less maintenance and more uptime

#### Maximum Value for Floor Space

- High-capacity design reduces maintenance
- Saves room for revenue-producing games

### **Enhanced Security**

- Enclosed bill paths and discreet PIN pad location
- Privacy screens and EMV compliance
- · Real-time security alerts
- Integrates T31 controls and reporting

All kiosks are fully ADA compliant.